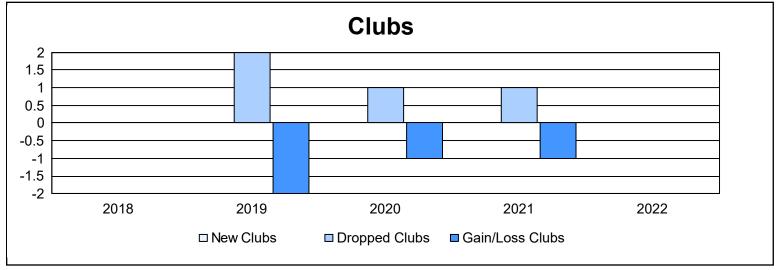

District 33 A

As of June 2022 Cumulative

| Year      | New<br>Clubs | Dropped<br>Clubs | Gain/<br>Loss<br>Clubs | New<br>Members | Charter<br>Members | Reinstate<br>Members | Transfer<br>Members | Total<br>Member<br>Added | Total<br>Members<br>Dropped | Gain/<br>Loss<br>Members |
|-----------|--------------|------------------|------------------------|----------------|--------------------|----------------------|---------------------|--------------------------|-----------------------------|--------------------------|
| 2017-2018 | 0            | 0                | 0                      | 113            | 0                  | 6                    | 4                   | 123                      | 185                         | -62                      |
| 2018-2019 | 0            | 2                | -2                     | 87             | 1                  | 5                    | 3                   | 96                       | 131                         | -35                      |
| 2019-2020 | 0            | 1                | -1                     | 72             | 0                  | 1                    | 2                   | 75                       | 106                         | -31                      |
| 2020-2021 | 0            | 1                | -1                     | 45             | 0                  | 3                    | 4                   | 52                       | 159                         | -107                     |
| 2021-2022 | 0            | 0                | 0                      | 81             | 2                  | 11                   | 8                   | 102                      | 109                         | -7                       |
| Average   | 0            | 1                | -1                     | 80             | 1                  | 5                    | 4                   | 90                       | 138                         | -48                      |